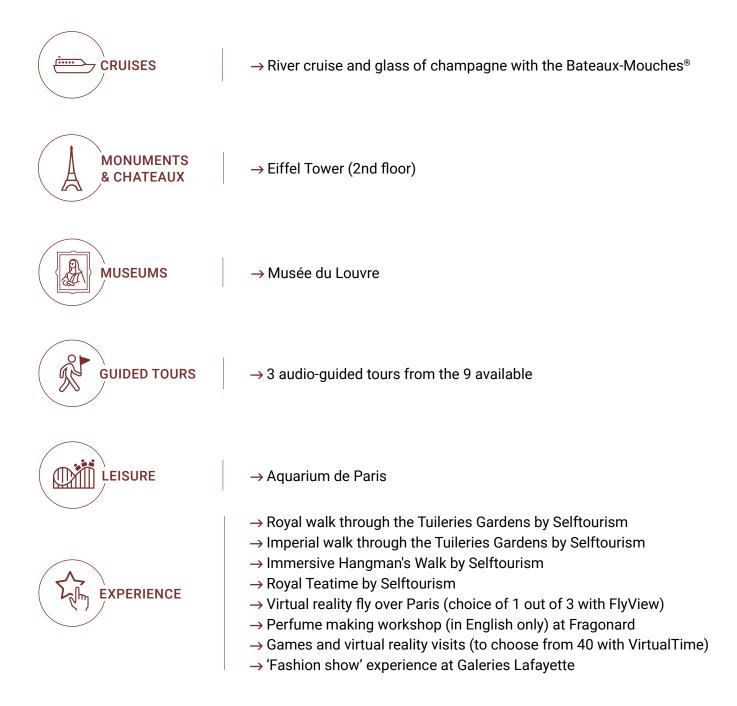

Your Pass gives you access to 7 out of 71 attractions

## >> Choose 3 attractions from the 32 following:









## >> Choose 2 attractions from the 20 following:











- $\rightarrow$  Sightseeing in Paris (1 day) hop-on hop-off with Tootbus
- $\rightarrow$  Sightseeing in Paris (1 day) hop-on hop-off with Big Bus
- $\rightarrow$  Hire of a city bike (for half a day) with Paris Bike Tour
- $\rightarrow$  Hire of a city bike (for a day) with Paris Bike Tour
- $\rightarrow$  Hire of a city bike (for a day) with avec Paris à vélo
- $\rightarrow$  Show 'How to become a Parisian in one hour?'
- $\rightarrow$  Show 'Oh my god she's Parisian!'





## >> Choose 2 attractions from the 19 following: