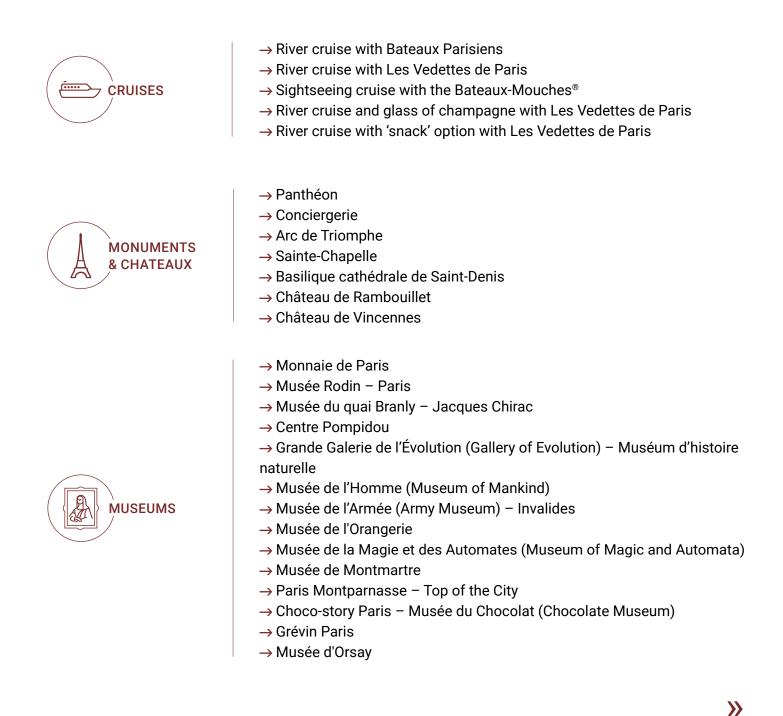

Your Pass gives you access to 7 out of 71 attractions

## >> Choose 3 attractions from the 32 following: