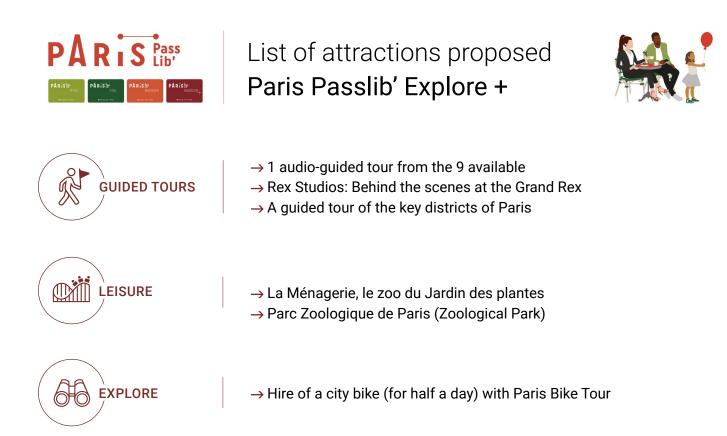

## >> Choose 2 attractions from the 20 following:

- $\rightarrow$  Sightseeing in Paris (1 day) hop-on hop-off with Tootbus
- $\rightarrow$  Sightseeing in Paris (1 day) hop-on hop-off with Big Bus
- $\rightarrow$  Hire of a city bike (for half a day) with Paris Bike Tour
- $\rightarrow$  Hire of a city bike (for a day) with Paris Bike Tour
- $\rightarrow$  Hire of a city bike (for a day) with avec Paris à vélo
- $\rightarrow$  Show 'How to become a Parisian in one hour?'
- $\rightarrow$  Show 'Oh my god she's Parisian!'