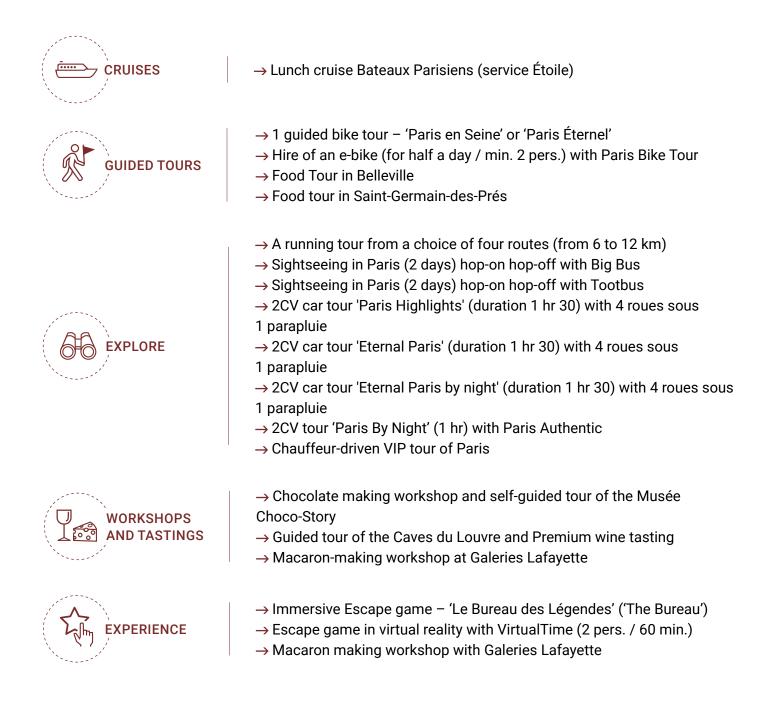

Your Pass gives you access to 7 out of 71 attractions

## >> Choose 3 attractions from the 32 following:









## >> Choose 2 attractions from the 20 following:











- $\rightarrow$  Sightseeing in Paris (1 day) hop-on hop-off with Tootbus
- $\rightarrow$  Sightseeing in Paris (1 day) hop-on hop-off with Big Bus
- $\rightarrow$  Hire of a city bike (for half a day) with Paris Bike Tour
- $\rightarrow$  Hire of a city bike (for a day) with Paris Bike Tour
- $\rightarrow$  Hire of a city bike (for a day) with avec Paris à vélo
- $\rightarrow$  Show 'How to become a Parisian in one hour?'
- $\rightarrow$  Show 'Oh my god she's Parisian!'





## >> Choose 2 attractions from the 19 following: